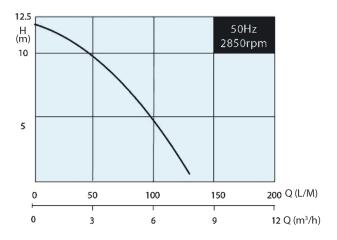

### **Performance Table and Dimensions**

| Turan     | P2   |     | 1 Ph 230 V | Capacitor |     | 3 Ph 400 V | l/min               | 0  | 50  | 75  | 100 | 110 | Weight |
|-----------|------|-----|------------|-----------|-----|------------|---------------------|----|-----|-----|-----|-----|--------|
| Туре      | kW   | HP  | Α          | μF        | V   | Α          | Q m <sup>3</sup> /h | 0  | 3   | 4,5 | 6   | 6,6 | kg     |
| GMT-FLOOR | 0,37 | 0,5 | 3          | 12        | 450 | 0,9        | Hm                  | 12 | 9,3 | 7,6 | 4,3 | 2,5 | 11     |