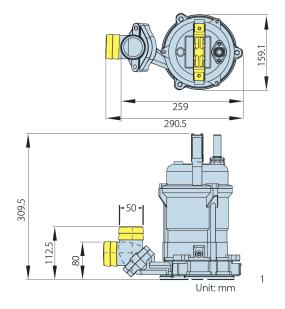

### **Performance Table and Dimensions**

| Turan     | P2   |     | 1 Ph 230 V | Capacitor |     | 3 Ph 400 V | l/min               | 0  | 50  | 75  | 100 | 110 | Weight |
|-----------|------|-----|------------|-----------|-----|------------|---------------------|----|-----|-----|-----|-----|--------|
| Туре      | kW   | HP  | Α          | μF        | V   | Α          | Q m <sup>3</sup> /h | 0  | 3   | 4,5 | 6   | 6,6 | kg     |
| GMT-FLOOR | 0,37 | 0,5 | 3          | 12        | 450 | 0,9        | Hm                  | 12 | 9,3 | 7,6 | 4,3 | 2,5 | 11     |

| No. | Part          | Material                   |
|-----|---------------|----------------------------|
| 2   | Handle        | Nylon 6                    |
| 3   | Motor Cover   | Aluminum Alloy             |
| 5   | Motor Housing | Aluminum Alloy             |
| 6   | Shaft         | AISI 410                   |
| 11  | Impeller      | Hytrel (Steel Coated with) |
| 12  | Pump Casing   | GG20                       |
| 16  | Strainer      | Rubber+Steel               |
| 29  | Elbow         | PVC                        |