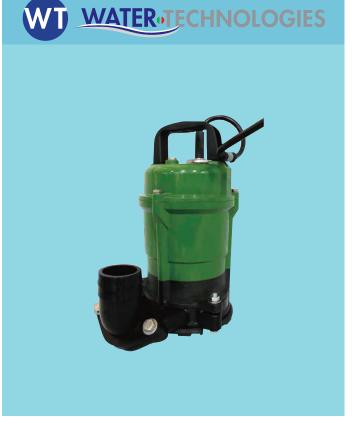

#### **FEATURES**

- Submersible single-phase portable residue drainage pump.
- Pumping water can down to minimum level 1 mm
- Rubber lined baseplate protects the floor service from stratching(!)
- The wear parts are made of abrasion-resistant materials.
- · Discharge direction is selectable between vertical and inclined.
- Passage of suspended solids up to 1 mm
- Double mechanical seal (upper: CA/CE, lower: SIC/SIC)
- 10 m HO7RN-F cable with plug.
- · IP68 Protection
- Insulation Class: B
- · Semi-open, steel, coated with temperature polyester impeller
- 2" discharge with house adopter.
- Maximum number of start-ups per hour: 30 (at regular intervals)
- Maximum immersion depth: 10 m
- Maximum liquid temperature: 0-40 °C
- Continuous duty (with submerged motor)

### **APPLICATIONS**

GMT-FLOOR pump is designed for pumping clean or slightly dirty water (not containing abrasive particles). It is suitable for use in domestic emergencies (residential, commercial, industrial dewatering and site drainage, basement, parking lots removing residue water) where a small are must be drained to the lowest level possible.

# **GMT-FLOOR**

## Dewatering Pump Low Suction